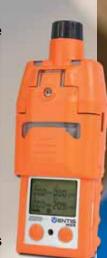

## Pump up your gas detection program

Configured for your safety, the Ventis™ MX4 multi-gas detector takes your gas detection program to the next level.

- Detect from one to four gases with a wide range of sensor options
- Draw samples from up to 100 feet with an optional, integrated sampling pump
- Gain increased instrument visibility with a safety orange overmold
- Realize true portability with multi-gas protection in single-gas size
- Use the extended range battery for up to 20 hours (without pump)
- Discover a better way to do gas detection with the Ventis on iNet™