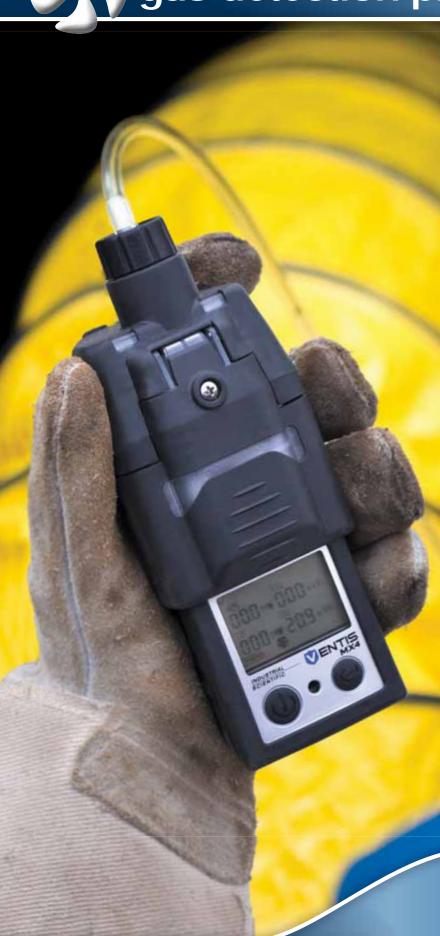

## Pump up your gas detection program

Configured for your safety, the Ventis™ MX4 multi-gas detector takes your gas detection program to the next level.

- Detect from one to four gases with a wide range of sensor options
- Draw samples from up to 100 feet with an optional, integrated sampling pump
- Gain increased instrument visibility with a safety orange overmold
- Realize true portability with multi-gas protection in single-gas size
- Use the extended range battery for up to 20 hours (without pump)
- Discover a better way to do gas detection with the Ventis on iNet™